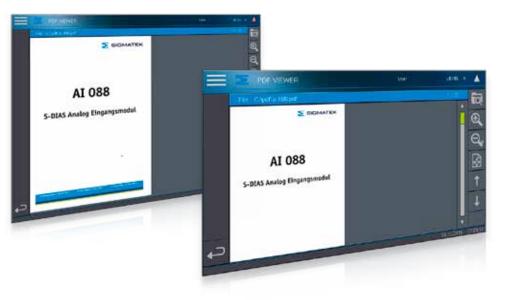

## **PDFViewer**

This Add-On is a PDF viewer with simple to operate basic functions. When opening a PDF file, various PDF data are displayed, such as path and name of the file, as well as the current serial number and the entire page count.

## FEATURES

- Browser for selecting the files
- PDF display
- Function buttons for zoom and page turning