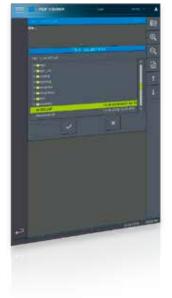

The Add-On contains a file explorer for selecting the desired PDF file. Zooming and navigation in the PDF is possible.

This Add-On contains the program elements for the LASAL CLASS project, as well as the LASAL SCREEN projects for multiple resolutions.

## FEATURES

- Browser for selecting the files
- PDF display
- Function buttons for zoom and page turning